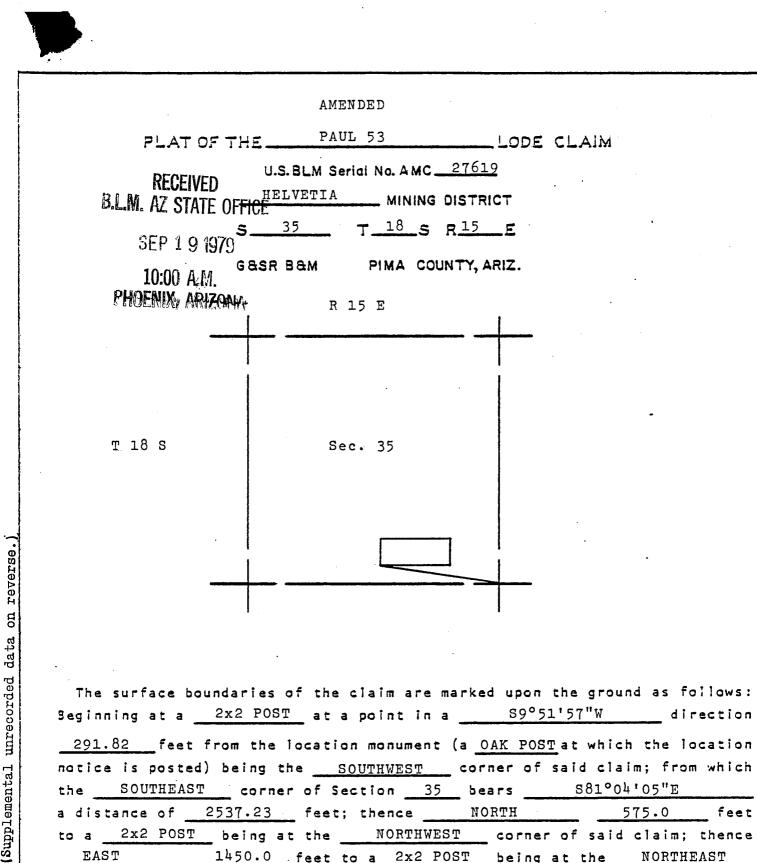

| 9 79                                                                    |

Filed by: ANAMAX MINING COMPANY (Owner) P.O. Box 127 Sahuarita, Arizona 85629 .

.



notice is posted) being the <u>SOUTHWEST</u> corner of said claim; from which the <u>SOUTHEAST</u> corner of Section <u>35</u> bears <u>S81°04'05"E</u> a distance of <u>2537.23</u> feet; thence <u>NORTH</u> <u>575.0</u> feet to a 2x2 POST being at the NORTHWEST corner of said claim; thence 1450.0 feet to a 2x2 POST being at the NORTHEAST EAST corner of said claim; thence SOUTH 575.0 feet to a 2x2 POST being at the SOUTHEAST corner of said claim; thence WEST 1450.0 feet to the place of beginning.

| LOCATED: | DATE<br>4-16-70 | PIMA COUNTY<br>BOOK<br>3786 | RECORD<br>PAGE<br>468 |
|----------|-----------------|-----------------------------|-----------------------|
| AMENDED  |                 |                             |                       |
|          |                 |