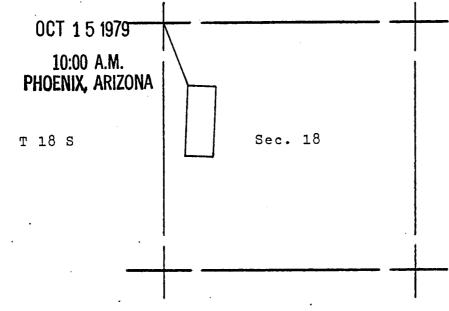

### APPROXIMATE LOCATION OF CLAIM:

|          | Section          | Townsh  | ip | Range | Э |
|----------|------------------|---------|----|-------|---|
| NEł      | 1. <u> </u>      | Т       | S  | R     | E |
| NWZ      |                  | T       | S  | R     | Ē |
| SEŁ      | 12               | T_18    | S  | R_15  | E |
| SWł      |                  | T       | S  | R     | E |
| G & SR B | &M, Pima County, | Arizona |    |       |   |

## APPROXIMATE LOCATION OF CLAIM;

| NE         | Section<br>12   | Townsh<br>T_18 | ip<br>S | Range<br>R 15 | ज |
|------------|-----------------|----------------|---------|---------------|---|
| NWż        |                 | Т              | S       | R             | E |
| SEł        | 12              | T18            | S       | R15           | E |
| SW춫        |                 | Τ              | S       | R             | E |
| G & SR B&M | I, Pima County, | Arizona        |         |               |   |