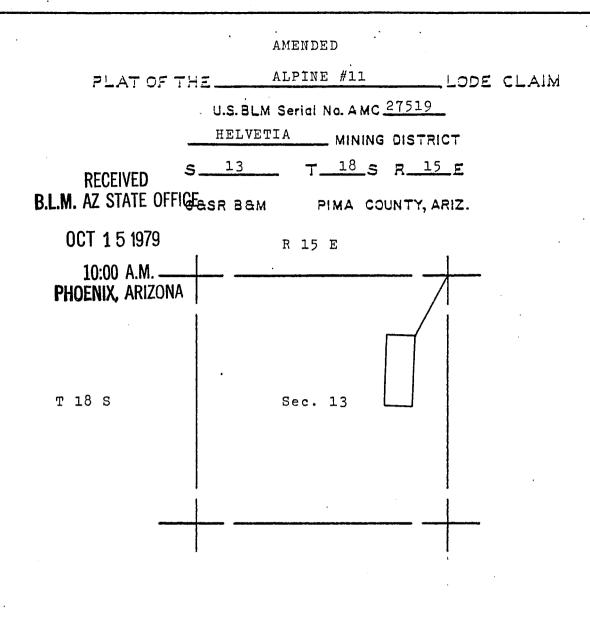

|

ï

. •

• ۴. Filed by:

ANAMAX MINING COMPANY (Owner) P.O. Box 127 Sahuarita, Arizona 85629

· · · · · · ·

.

.



The surface boundaries of the claim are marked upon the ground as follows: Beginning at a <u>4x4 POST</u> at a point in a <u>S89°00'57"E</u> direction <u>309.15</u> feet from the location monument (a <u>4x6 POST</u> at which the location notice is posted) being the <u>NORTHEAST</u> corner of said claim; from which the <u>NORTHEAST</u> corner of Section <u>13</u> bears <u>N28°58'19"E</u> a distance of <u>1454.40</u> feet; thence <u>S2°22'09"W</u> <u>1500.0</u> feet to a <u>4x4 POST</u> being at the <u>SOUTHEAST</u> corner of said claim; thence <u>N87°42'48"W</u> <u>600.0</u> feet to a <u>4x4 POST</u> being at the <u>SOUTHWEST</u> corner of said claim; thence <u>N2°22'09"E</u> <u>1500.0</u> feet to a <u>4x4 POST</u> being at the <u>NORTHWEST</u> corner of said claim; thence <u>S87°42'48"E<