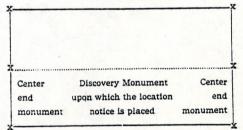

The Anaconda Company

151 South Tucson Blvd.

Tucson, Arizona By: Locator. M. 5 Thompson

How to fill out a location notice:

Discovery Monument

upon which the location

notice is placed

Stone monuments must be three feet high. Stakes must be four feet above ground and substantial, no

Center

monument

end

How to fill out a location notice:

JOHN DOE, RICHARD ROE, Locators.

| ~             | Discourse Monument                            | Conter        |
|---------------|-----------------------------------------------|---------------|
| Center<br>end | Discovery Monument<br>upon which the location | Center<br>end |

SK1

The Anaconda Company

151 South Tucson Blvd

Tucson, Arizona Locator. By: M. J. Shampson

How to fill out a location notice:

|               | Discourse Manument                            | Conter        |
|---------------|-----------------------------------------------|---------------|
| Center        | Discovery Monument                            | Center        |
| Center<br>end | Discovery Monument<br>upon which the location | Center<br>end |