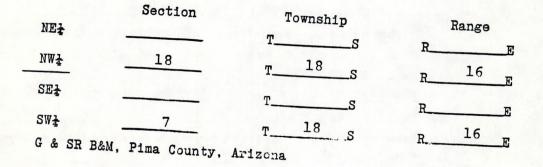

### APPROXIMATE LOCATION OF CLAIM:

|          | Section          | Townsh  | ip | Range | Э |
|----------|------------------|---------|----|-------|---|
| NEł      | 1. <u> </u>      | Т       | S  | R     | E |
| NWZ      |                  | T       | S  | R     | Ē |
| SEŁ      | 12               | T_18    | S  | R_15  | E |
| SWł      |                  | T       | S  | R     | E |
| G & SR B | &M, Pima County, | Arizona |    |       |   |