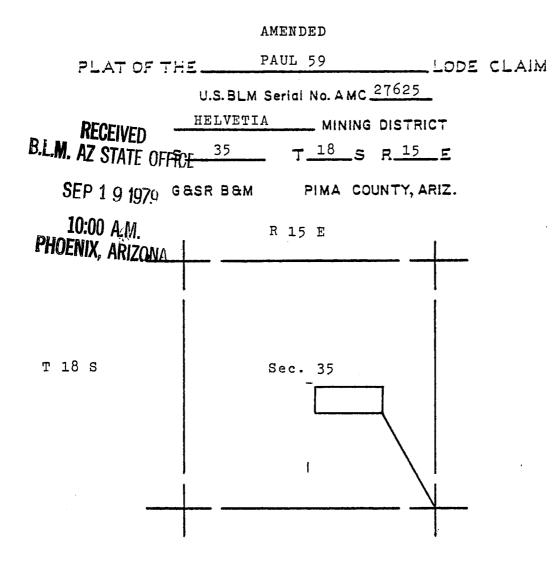

he surface boundaries of the claim are marked upon the ground as follows: Beginning at                                                                               |       |
| The surface boundaries of the claim are marked upon the ground as follows: Beginning at                                                                               |       |
| The surface boundaries of the claim are marked upon the ground as follows: Beginning at                                                                               |       |
| The surface boundaries of the claim are marked upon the ground as follows: Beginning at                                                                               |       |

Filed by:

ANAMAX MINING COMPANY (Owner) P.O. Box 127 Sahuarita, Arizona 85629

·, ·

٠.



The surface boundaries of the claim are marked upon the ground as follows: Beginning at a 2x2 POST at a point in a <u>S9°51'57"E</u> direction <u>291.82</u> feet from the location monument (a 2x2 POST at which the location notice is posted) being the <u>SOUTHEAST</u> corner of said claim; from which the <u>SOUTHEAST</u> corner of Section <u>35</u> bears <u>S28°49'17"E</u> a distance of <u>2297.66</u> feet; thence <u>WEST</u> <u>1450.0</u> feet to a <u>2x2 POST</u> being at the <u>SOUTHWEST</u> corner of said claim; thence <u>NORTH</u> <u>575.0</u> feet to a <u>2x2 POST</u> being at the <u>NORTHWEST</u> corner of said claim; thence <u>EAST</u> <u>1450.0</u> feet to a <u>2x2 POST</u> being at the <u>NORTHEAST</u> corner of said claim; thence <u>575.0</u> feet to the place of beginning.

61