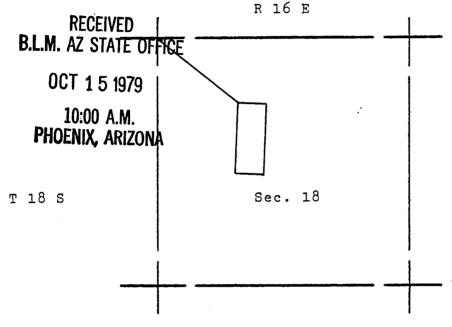

### APPROXIMATE LOCATION OF CLAIM:

|          | Section          | Townsh  | ip | Range | Э |
|----------|------------------|---------|----|-------|---|
| NEł      | 1. <u> </u>      | Т       | S  | R     | E |
| NWZ      |                  | T       | S  | R     | Ē |
| SEŁ      | 12               | T_18    | S  | R_15  | E |
| SWł      |                  | T       | S  | R     | E |
| G & SR B | &M, Pima County, | Arizona |    |       |   |