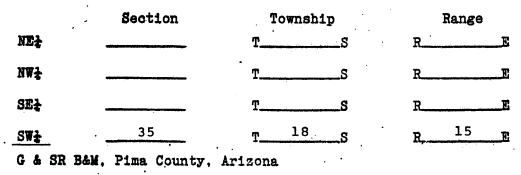

# APPROXIMATE LOCATION OF CLAIM:

| NE‡             | Section<br>12     | Townsh<br>T18 | nip<br>S | Ran<br>R15 | e<br>E              |
|-----------------|-------------------|---------------|----------|------------|---------------------|
| NW <del>]</del> |                   | T             | S        | R          | E                   |
| SEł             | 12                | T18           | S        | R_ 15      | E                   |
| SWł             |                   | Т             | S        | R          | ज                   |
| G & SR I        | 3&M, Pima County, | Arizona       |          |            | and a second second |