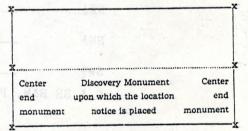

The Anaconda Company

151 South Tucson Blvd.

Tucson, Arizona By: Locator. M. 5 Thompson

How to fill out a location notice:

Discovery Monument

upon which the location

notice is placed

Stone monuments must be three feet high. Stakes must be four feet above ground and substantial, no

Center

monument

end

How to fill out a location notice:

JOHN DOE, RICHARD ROE, Locators.

| ~             | Discourse Monument                            | Conter        |
|---------------|-----------------------------------------------|---------------|
| Center<br>end | Discovery Monument<br>upon which the location | Center<br>end |

Stone monuments must be three feet high. Stakes must be four feet above ground and substantial, no thickness is specified.

You can record as soon as you locate if you desire to. and do your location work at any time within 90 days from date of location.