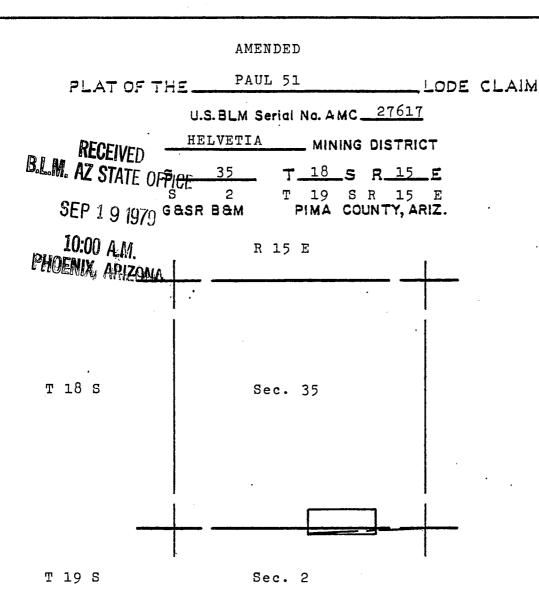

| .0 feet f:<br>the center of the                                                                                                                                                                         | rom the location<br>WEST<br>a <u>POST</u><br>f said claim; thence<br>, being at the<br><u>287.50</u> feet<br>end of said claim;<br>, being at the<br><u>1450.0</u> feet<br>corner of said claim;<br>e State of Arizona.<br>7617)<br>day of<br>Record of Mines, at<br>of <u>Pima</u> ,<br>, 1979 |

「「「ないの」をいうとなるとう」

Filed by:

ANAMAX MINING COMPANY (Owner) P.O. Box 127 Sahuarita, Arizona 85629



on revers

Supplemental unrecorded data

The surface boundaries of the claim are marked upon the ground as follows: Beginning at a 2x2 POST at a point in a \_\_\_\_\_\_S9°51'57"W \_\_\_\_\_\_ direction 291.82 feet from the location monument (a 4x4 POST at which the location notice is posted) being the <u>SOUTHWEST</u> corner of said claim; from which the SOUTHEAST corner of Section 35 bears N86°26'30"E a distance of <u>2511.30</u> feet; thence <u>NORTH</u> feet 575.0 to a <u>2x2 POST</u> being at the <u>NORTHWEST</u> corner of said claim; thence EAST 1450.0 feet to a 2x2 POST being at the NORTHEAST . corner of said claim; thence \_\_\_\_\_\_SOUTH\_\_\_\_\_ 575.0 feet to a 2x2 POST being at the <u>SOUTHEAST</u> corner of said claim; thence WEST 1450.0 feet to the place of beginning.

|