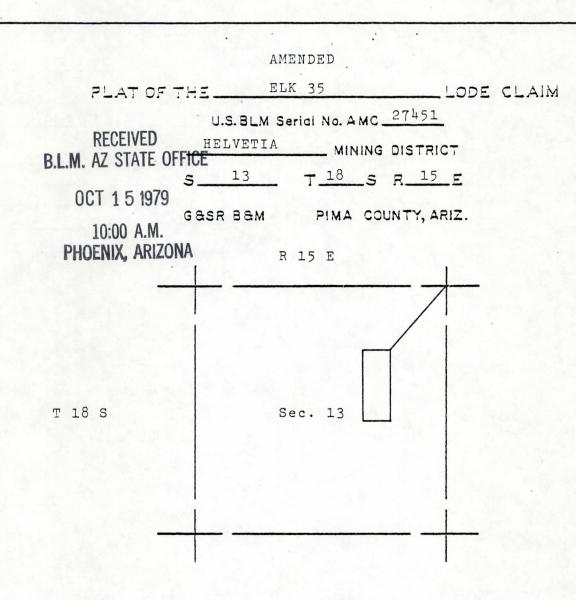

### APPROXIMATE LOCATION OF CLAIM:

|          | Section          | Townsh  | ip | Range | Э |
|----------|------------------|---------|----|-------|---|
| NEł      | 1. <u> </u>      | Т       | S  | R     | E |
| NWZ      |                  | T       | S  | R     | Ē |
| SEŁ      | 12               | T_18    | S  | R_15  | E |
| SWł      |                  | T       | S  | R     | E |
| G & SR B | &M, Pima County, | Arizona |    |       |   |

## APPROXIMATE LOCATION OF CLAIM;

| NE         | Section<br>12   | Townsh<br>T_18 | ip<br>S | Range<br>R 15 | ज |
|------------|-----------------|----------------|---------|---------------|---|
| NWż        |                 | Т              | S       | R             | E |
| SEł        | 12              | T18            | S       | R15           | E |
| SW춫        |                 | Τ              | S       | R             | E |
| G & SR B&M | I, Pima County, | Arizona        |         |               |   |

# APPROXIMATE LOCATION OF CLAIM:

| NE‡             | Section<br>12     | Townsh<br>T18 | nip<br>S | Ran<br>R15 | e<br>E              |
|-----------------|-------------------|---------------|----------|------------|---------------------|
| NW <del>]</del> |                   | T             | S        | R          | E                   |
| SEł             | 12                | T18           | S        | R_ 15      | E                   |
| SWł             |                   | Т             | S        | R          | ज                   |
| G & SR I        | 3&M, Pima County, | Arizona       |          |            | and a second second |