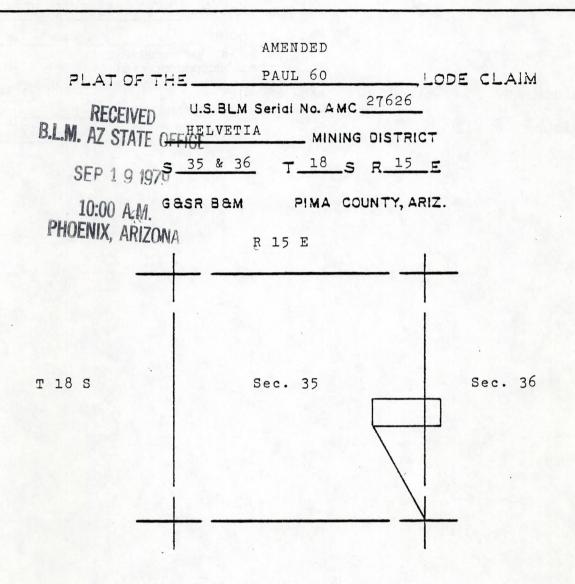

|

Filed by:

ANAMAX MINING COMPANY (Owner) P.O. Box 127 Sahuarita, Arizona 85629



on reverse.

unrecorded data

[Supplemental

The surface boundaries of the claim are marked upon the ground as follows: Beginning at a <u>2x2 POST</u> at a point in a <u>S9°51'57"W</u> direction <u>291.82</u> feet from the location monument (a2x2 POST at which the location notice is posted) being the <u>SOUTHWEST</u> corner of said claim; from which the <u>SOUTHEAST</u> corner of Section <u>35</u> bears <u>S28°49'17"E</u> a distance of <u>2297.66</u> feet; thence <u>NORTH</u> <u>575.0</u> feet to a <u>2x2 POST</u> being at the <u>NORTHWEST</u> corner of said claim; thence <u>EAST</u> <u>1450.0</u> feet to a <u>2x2 POST</u> being at the <u>NORTHEAST</u> corner of said claim; thence <u>SOUTH</u> <u>575.0</u> feet to a <u>2x2 POST</u> being at the <u>SOUTHEAST</u> corner of said claim; then