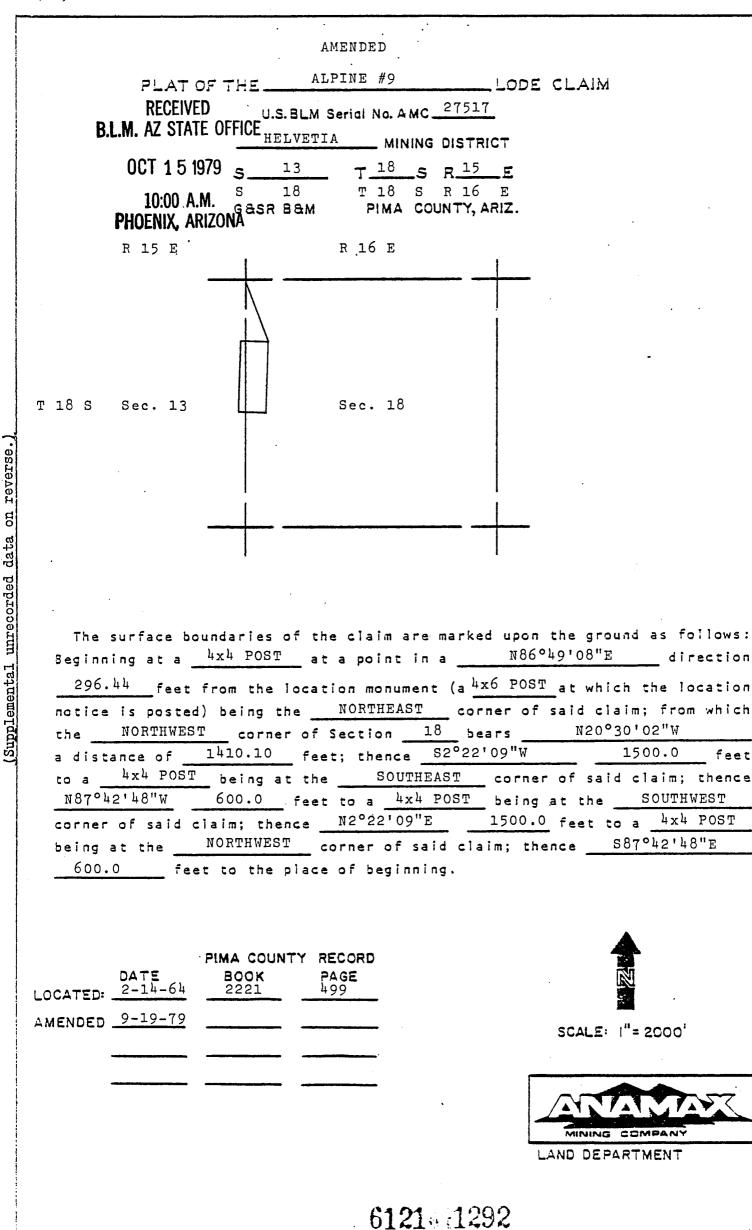

he surface boundarie<br>at a point in a                                                                                                                                                                                                                                                                                                                                                 | T18S, R15E and in Section 18, T18S, R16E, G&SRB&M         the south by ALPINE #2, on the west by ALPINE #10,         LPINE #15 and on the east by ALPINE #8.         es of the claim are marked upon the ground as follows: Beginning at |

(Supplemental unrecorded data on reverse of attached recorded plat.)

.

.

-

----

Filed by:

ANAMAX MINING COMPANY (Owner) P.O. Box 127 Sahuarita, Arizona 85629 ι ι.

.

•.

· .

٠,



bir

Filed by:

ANAMAX MINING COMPANY (Owner) P.O. Box 127 Sahuarita, Arizona 85629

# Amended

: .,

۰.

| <u>ALPINE #9 (A MC 27517)</u> Lode Claim<br>Date Serial No. Assg'd. <u>10-18-78</u>                                           |
|-------------------------------------------------------------------------------------------------------------------------------|
| Date of Amend. 9-19-79                                                                                                        |
| Rec. in Book <u>6121</u> Page <u>1291-1292</u>                                                                                |
| Submitted as an amendment to<br>Notice of (Mining) Location/Relocation<br>copy of which went on BLM record<br><u>10-18-78</u> |
| Date of Loc./Reloc